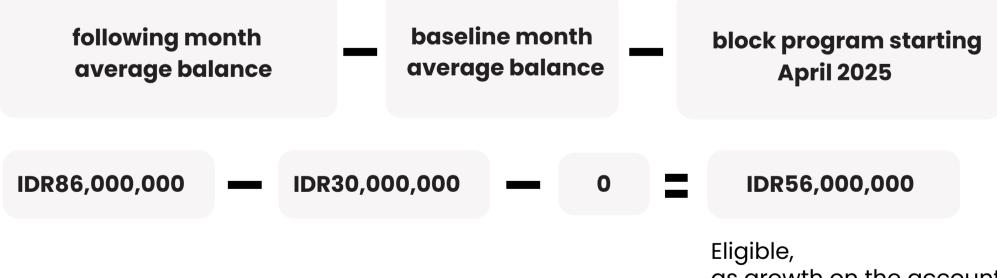

# **Eligibility review**

• There's an average balance growth in Maybank MAKSI iB Savings Account min IDR10,000,000 Baseline month average balance (March 2025): IDR30,000,000

Following month average balance (April 2025): IDR86,000,000 Block program starting April 2025

## Average balance growth =

as growth on the account are higher than IDR10,000,000

: 8<sup>th</sup> April 2025 Bill payment Top up e-wallet: 20th April 2025

• Financial transactions 3x on following month via M2U ID App