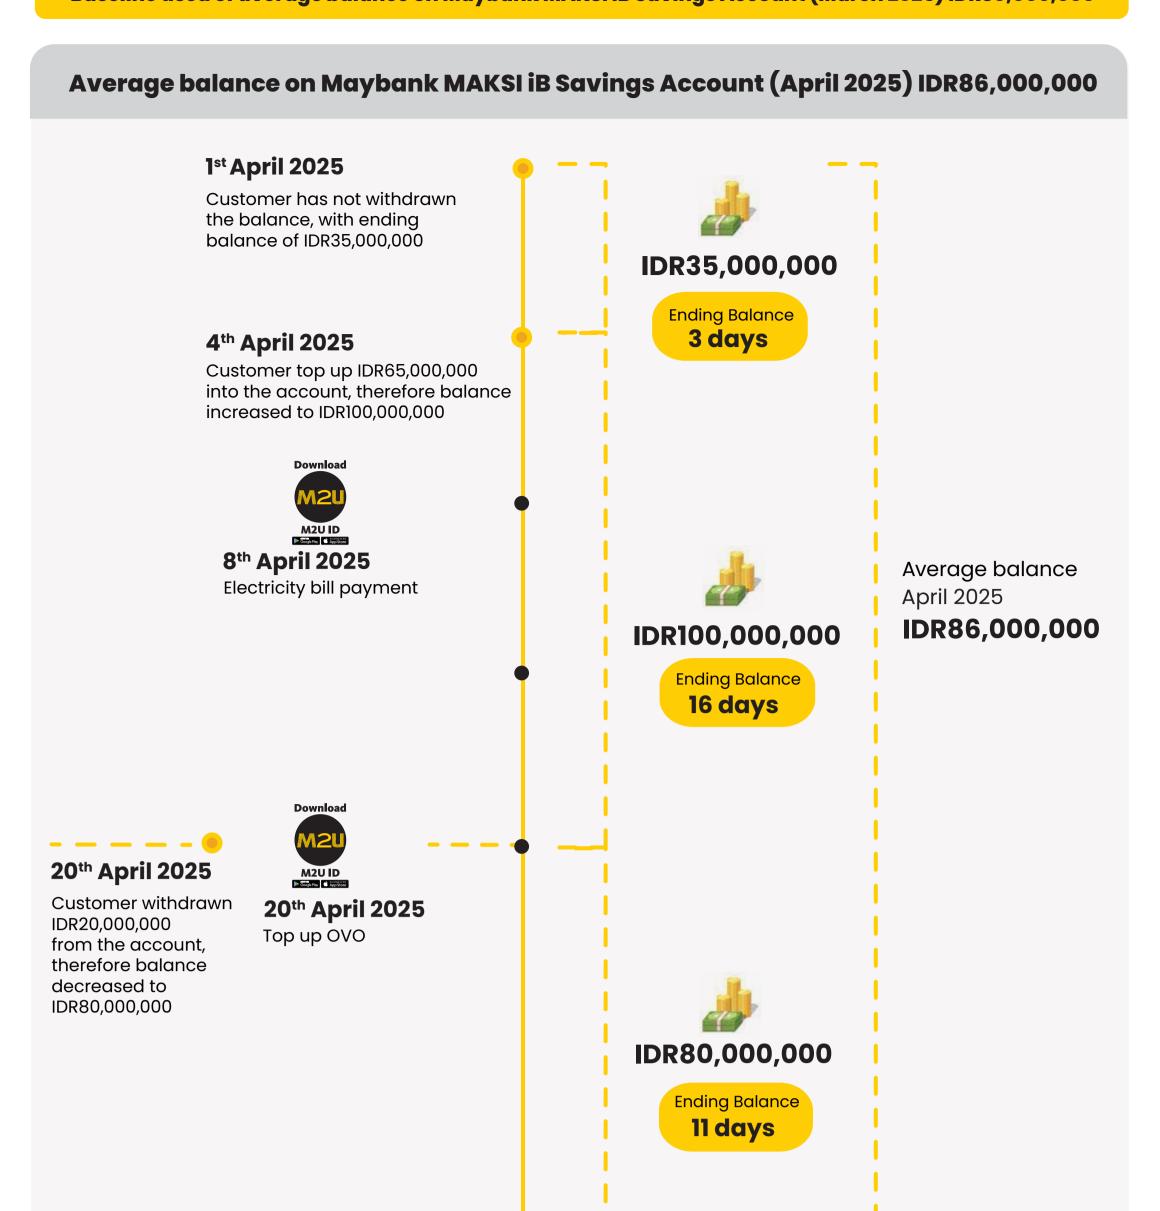

### Average balance calculation on Maybank MAKSI iB Savings Account

Average Balance = Σ (ending balance x number of days of deposit) number of days on following month (IDR35,000,000 x 3 days) + (IDR100,000,000 x 16 days) + (IDR80,000,000 x 11 days) 30 days = IDR86,000,000

## Average balance growth =

as growth on the account are higher than IDR10,000,000

: 8<sup>th</sup> April 2025 Bill payment Top up e-wallet: 20th April 2025

• Financial transactions 3x on following month via M2U ID App