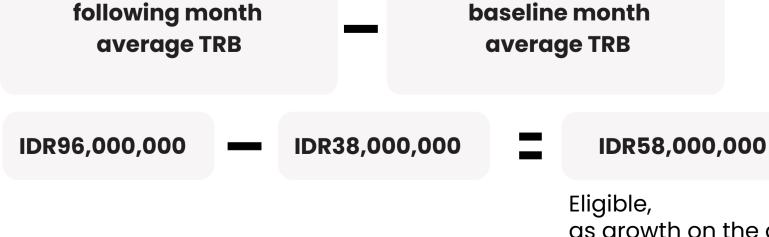

### Illustration of calculation average Total Relationship Balance (TRB)/portfolio

| Maybank iB<br>Savings Account | Average balance |               | Average balance |
|-------------------------------|-----------------|---------------|-----------------|
|                               | March 2024      | April 2025    | growth          |
| MAKSI iB                      | IDR30,000,000   | IDR86,000,000 | IDR56,000,000   |
| TabunganKu iB                 | IDR8,000,000    | IDR10,000,000 | IDR2,000,000    |
| Average balance               | IDR38,000,000   | IDR96,000,000 | IDR58,000,000   |

• There's an average TRB (portfolio) growth min. IDR10,000,000

Baseline month Average TRB (March 2025) : IDR38,000,000 Following month Average TRB (April 2025) : IDR96,000,000

Average balance growth =

as growth on the account are higher than IDR10,000,000